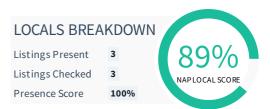

### Local Pages

The Local Pages score is based on the level of optimization of your listing. We assess various factors that contribute to your overall optimization, including the consistency of your name, address, and telephone numbers, as well as reviews, photos, business description, and more!

### Directories

Your Local Page and Directory scores are based on the number of places in which your listings are present, divided by the number of local page and directories we've checked. Successful scores are most often obtained when all listings are claimed, active and contain consistent information such as business name, and phone number.