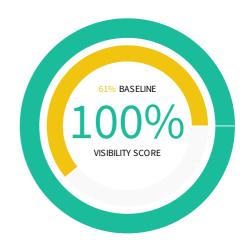

# Monthly Progress Report - Where You Are Now

Your monthly progress report includes a Visibility Score, which shows the average of your Google Business Profile, Yelp, Bing Places, NAP Score, and Voice Search Readiness. Successful scores are most often achieved when all listings are claimed, active, and contain consistent information such as business name, address, and phone number. However, please note that due to the reliance on third-party data and their connection status, there may be instances where we are unable to find a listing that should be present.