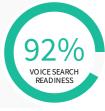

### ☼ Voice Search Readiness

Voice-First Devices are the next big thing. Voice Search is a function that allows users to search the web through spoken voice commands rather than typing. Google Voice Search can be used on both desktop and mobile searches. We check against several parameters that influence voice search and the consistency of your name, address, and phone number in the databases that feed voice search applications.

### **VOICE SEARCH READINESS BREAKDOWN**

Listings Present **Listings Checked** 5

Presence Score

| Directory      | Baseline            | Client Voice Data Status | Readiness           |
|----------------|---------------------|--------------------------|---------------------|
| △ Google Home  | ▲ Inconsistent Data | Synced                   | ▲ Inconsistent Data |
| Siri           | <b>⊗</b> Not Ready  | <b>⊘</b> Synced          | Ready               |
| Bixby          | Ready               | <b>⊘</b> Synced          | Ready               |
| o amazon alexa | Ready               | <b>⊘</b> Synced          | Ready               |
| Cortana        | <b>✓</b> Ready      | <b>✓</b> Synced          | Ready               |